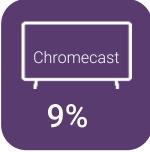

d's best storytellers come together in one place, from Universal Pictures,

Dreamworks, Sky Studios and Peacock to Nickelodeon, SHOWTIME®,

Paramount+ and Paramount Pictures.

SkyShowtime's unique catalog is bursting with exciting and engaging content. Think about **new** and **exclusive series and movies**. From **entertainment** for kids and families, to **true stories** and **documentaries**. And a library brimming with favorites from the past and present.

SkyShowtime offers two different subscription types: Standard Plus Advertising and Standard Plus, Ad Alliance displays brand-safe ads in the Standard Plus advertising tier.

Programmatic Instream (pre-/midroll) Bumper Ad Pauze Ad Outstream (In-article)





### Package



SAVOD &
Streaming TV

### Devices based on impressions









#### Profile based on reach





Selective for 35-55 years